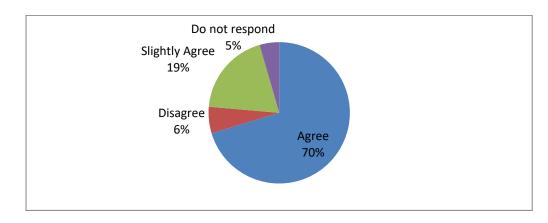

#### 7. The faculty is regular in taking the allotted classes in time

8. The faculty is sincere and committed

#### 10. The faculty takes classes with the help of computers/internet etc