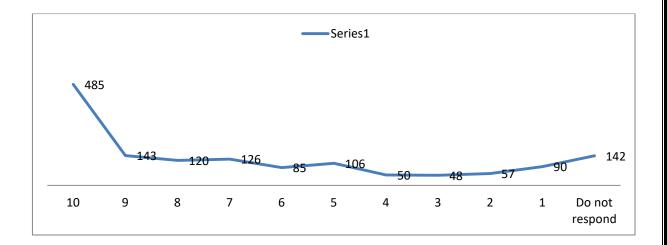

#### 11. The faculty takes extra classes whenever necessary for the students

development of curriculum is effective Slightly Agree Do not respond Disagree 2% Agree 78%

13. The system followed by the affiliating University for the design and

Agree 81%

14. The examination system followed by the affiliating University is effective and regular.

ESTD: 1964 Phone: 2669 0221 Prabhu Jagatbandhu College JHOREHAT, P.O.: ANDUL-MOURI, HOWRAH-711302 **BLOCK – SANKRAIL, SUB-DIVISION – HOWRAH SADAR** (NAAC ACCREDITED) Website: pjc.ac.in Date **Ref No.** PJC/....../20...... ..... 15.Item of Infrastructure 450 400 350 300 250 200 150