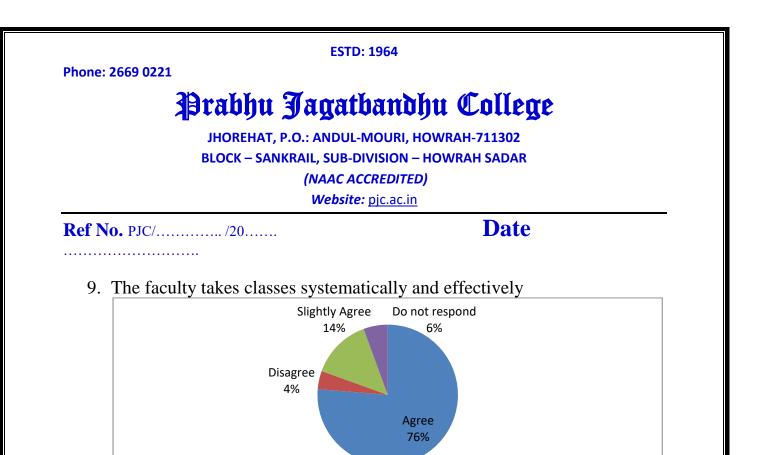

tal Respondents = 1452)**

1. The faculty can create interest in the minds of the students



2. The faculty delivers lecture that students can easily follow in the class



ESTD: 1964

ESTD: 1964 Phone: 2669 0221 **Drabbu Jagatbandhu College** JHOREHAT, P.O.: ANDUL-MOURI, HOWRAH-711302 BLOCK – SANKRAIL, SUB-DIVISION – HOWRAH SADAR (NAAC ACCREDITED) Website: pjc.ac.in **Date** 

.....

3. The faculty discusses deep into the topic often beyond the syllabus



4. The faculty gives special counselling to students before their examination





5. The faculty has designed regular assignments / class tests /oral tests



6. The faculty helps the students outside the classroom





#### 7. The faculty is regular in taking the allotted classes in time



8. The faculty is sincere and committed





#### 10. The faculty takes classes with the help of computers/internet etc



#### 11. The faculty takes extra classes whenever necessary for the students





development of curriculum is effective Slightly Agree Do not respond Disagree 2% Agree 78%

13. The system followed by the affiliating University for the design and

Agree 81%

14. The examination system followed by the affiliating University is effective and regular.



ESTD: 1964 Phone: 2669 0221 Prabhu Jagatbandhu College JHOREHAT, P.O.: ANDUL-MOURI, HOWRAH-711302 **BLOCK – SANKRAIL, SUB-DIVISION – HOWRAH SADAR** (NAAC ACCREDITED) Website: pjc.ac.in Date **Ref No.** PJC/....../20...... ..... 15.Item of Infrastructure 450 400 350 300 250 200 150

1

6

 $\mathfrak{S}$ 

0

z

θ

9

\$

#### 16.Class Rooms

100 50 0



Series1

D