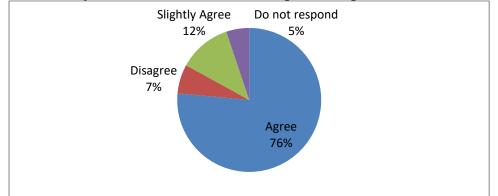

#### 11. The faculty takes extra classes whenever necessary for the students

development of curriculum is effective Slightly Agree Do not respond Disagree 2% Agree 78%

13. The system followed by the affiliating University for the design and