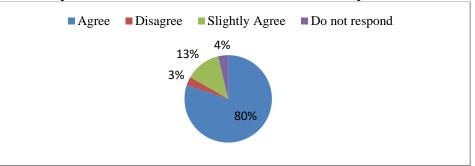

# Prabhu Jagatbandhu College

JHOREHAT, P.O.: ANDUL-MOURI, HOWRAH-711302 BLOCK – SANKRAIL, SUB-DIVISION – HOWRAH SADAR (NAAC ACCREDITED) Website: pjc.ac.in

**Ref No.** PJC/...... /20......

.....

Date

### Graphical Representation of PJC Feedback (Session 2020-2021)

### **STUDENT FEEDBACK (Total Respondents = 1452)**

1. The faculty can create interest in the minds of the students



2. The faculty delivers lecture that students can easily follow in the class



ESTD: 1964

ESTD: 1964 Phone: 2669 0221 **Drabbu Jagatbandhu College** JHOREHAT, P.O.: ANDUL-MOURI, HOWRAH-711302 BLOCK – SANKRAIL, SUB-DIVISION – HOWRAH SADAR (NAAC ACCREDITED) Website: pjc.ac.in **Date** 

.....

3. The faculty discusses deep into the topic often beyond the syllabus



4. The faculty gives special counselling to students before their examination





5. The faculty has designed regular assignments / class tests /oral tests



6. The faculty helps the students outside the classroom





#### 7. The faculty is regular in taking the allotted classes in time



8. The faculty is sincere and committed





#### 10. The faculty takes classes with the help of computers/internet etc



#### 11. The faculty takes extra classes whenever necessary for the students





developmen