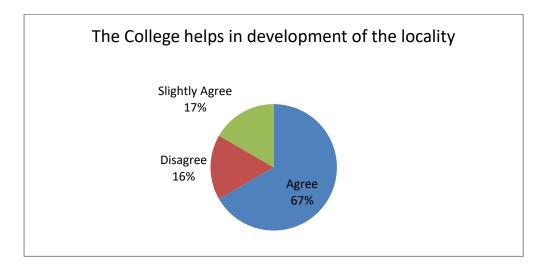

College provide adequate WIFI and library facility



### **ALUMNI FEEDBACK (Total Repondents = 6)**

1. The college helps in grooming the overall development of the student



# Prabhu Jagatbandhu College

ESTD: 1964

JHOREHAT, P.O.: ANDUL-MOURI, HOWRAH-711302 BLOCK – SANKRAIL, SUB-DIVISION – HOWRAH SADAR (NAAC ACCREDITED) Website: pjc.ac.in

Date

#### 2. Teachers and staff attend to the needs of the students



#### 3. The academic atmosphere of the college is good



# Prabhu Jagatbandhu College

ESTD: 1964

JHOREHAT, P.O.: ANDUL-MOURI, HOWRAH-711302 BLOCK – SANKRAIL, SUB-DIVISION – HOWRAH SADAR (NAAC ACCREDITED) Website: pjc.ac.in

Date

4. The college provides adequate facilities for curricular activities of the students.



#### 5. The College helps in development of the locality



# Prabhu Jagatbandhu College

JHOREHAT, P.O.: ANDUL-MOURI, HOWRAH-711302 BLOCK – SANKRAIL, SUB-DIVISION – HOWRAH SADAR (NAAC ACCREDITED) Website: pjc.ac.in

**Ref No.** PJC/...... /20......

Date

### **EMPLOYER'S FEEDBACK**

| Sl. No. | Feedback questions                                                 | Numbers |
|---------|--------------------------------------------------------------------|---------|
| 1       | The students cooperate and help the administration                 | 9       |
| 2       | The teachers and staff cooperate and help the administrative       | 9       |
| 3       | There is adequate staff (teaching and non teaching) in the college | 9       |
| 4       | There is distance learning courses of the college running smoothly | 8       |
| 5       | The academic a