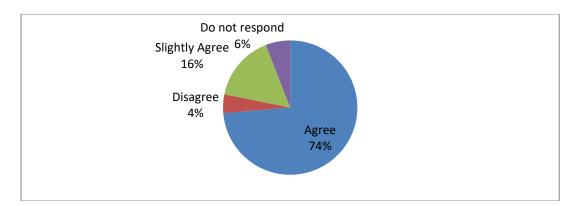

4. The faculty gives special counselling to students before their examination

5. The faculty has designed regular assignments / class tests /oral tests

6. The faculty helps the students outside the classroom