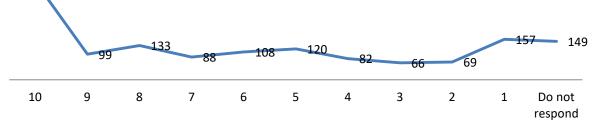

#### 7. The faculty is regular in taking the allotted classes in time

8. The faculty is sincere and committed

#### 10. The faculty takes classes with the help of computers/internet etc