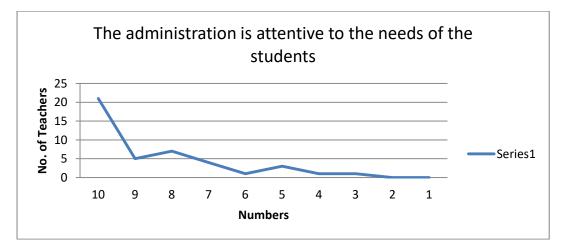

#### 1. The administration is attentive to the needs of the teachers

2. The administration is attentive to the needs of the students.

ESTD: 1964

3. The teachers are encouraged in their academic pursuits