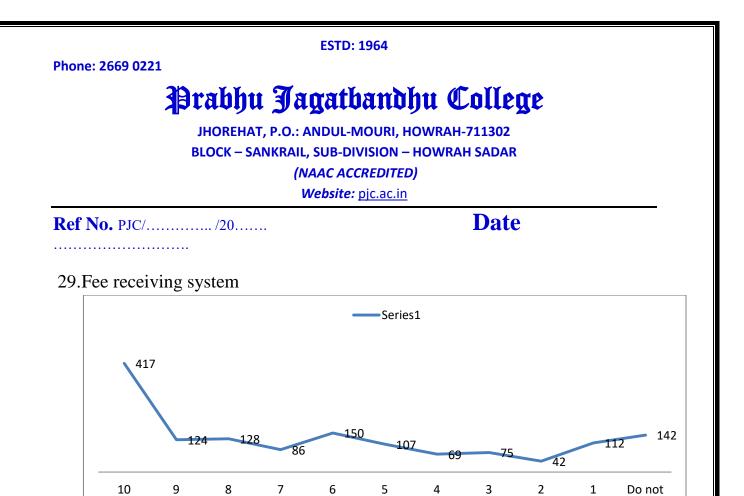

stem followed by the affiliating University for the design and

Agree 81%

14. The examination system followed by the affiliating University is effective and regular.



ESTD: 1964 Phone: 2669 0221 Prabhu Jagatbandhu College JHOREHAT, P.O.: ANDUL-MOURI, HOWRAH-711302 **BLOCK – SANKRAIL, SUB-DIVISION – HOWRAH SADAR** (NAAC ACCREDITED) Website: pjc.ac.in Date **Ref No.** PJC/....../20...... ..... 15.Item of Infrastructure 450 400 350 300 250 200 150

1

6

 $\mathfrak{S}$ 

0

z

θ

9

\$

#### 16.Class Rooms

100 50 0



Series1

Donotrespond

r



#### 17. Library



#### 18. Canteen







### 20.Drinking water







#### 22.Internet facilities







#### 24. Security within College premises





respond

Do not

26.Cleanliness of the College







#### 28.Dealing with the students





#### 30.Certificate issuing procedure



respond



#### 32. Process of Admission in the College





### Prabhu Jagatbandhu College

ESTD: 1964

JHOREHAT, P.O.: ANDUL-MOURI, HOWRAH-711302 BLOCK – SANKRAIL, SUB-DIVISION – HOWRAH SADAR

(NAAC ACCREDITED)

Website: pjc.ac.in

.....

Date

### 33.Process of form fill up



#### 34. Process of Kanyasree Scholarship



## Prabhu Jagatbandhu College

JHOREHAT, P.O.: ANDUL-MOURI, HOWRAH-711302 BLOCK – SANKRAIL, SUB-DIVISION – HOWRAH SADAR (NAAC ACCREDITED) Website: pjc.ac.in

**Ref No.** PJC/...... /20......

Date

#### **TEACHER'S FEEDBACK (Total Respondents = 43)**

#### 1. The administration is attentive to the needs of the teachers



2. The administration is attentive to the needs of the students.



ESTD: 1964



3. The teachers are encou