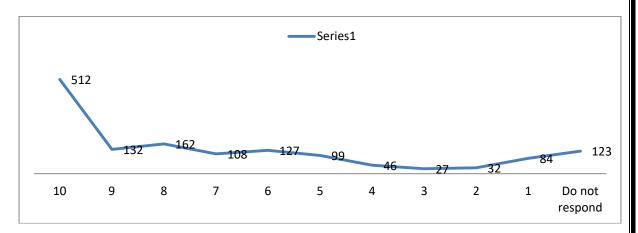

Agree 81%

14. The examination system followed by the affiliating University is effective and regular.

ESTD: 1964 Phone: 2669 0221 Prabhu Jagatbandhu College JHOREHAT, P.O.: ANDUL-MOURI, HOWRAH-711302 **BLOCK – SANKRAIL, SUB-DIVISION – HOWRAH SADAR** (NAAC ACCREDITED) Website: pjc.ac.in Date **Ref No.** PJC/....../20...... ..... 15.Item of Infrastructure 450 400 350 300 250 200 150

1

6

 $\mathfrak{S}$ 

0

z

θ

9

\$

#### 16.Class Rooms

100 50 0

Series1

Donotrespond

r