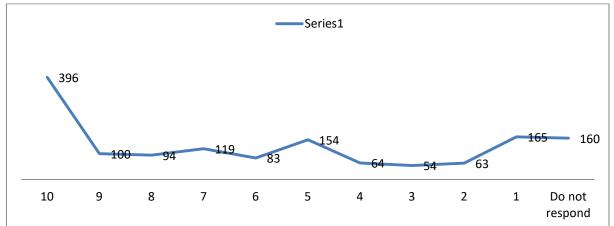

#### 10. The faculty takes classes with the help of computers/internet etc

#### 11. The faculty takes extra classes whenever necessary for the students

development of curriculum is effective Slightly Agree Do not respond Disagree 2% Agree 78%

13. The system followed by the affiliating University for the design and