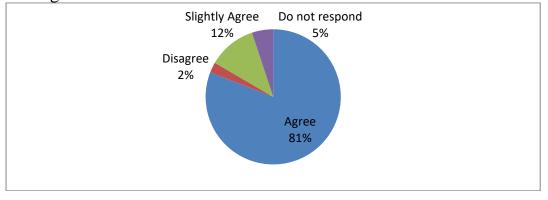

#### 11. The faculty takes extra classes whenever necessary for the students

development of curriculum is effective Slightly Agree Do not respond Disagree 2% Agree 78%

13. The system followed by the affiliating University for the design and

Agree 81%

14. The examination system followed by the affiliating University is effective and regular.

ESTD: 1964 Phone: 2669 0221 Prabhu Jagatbandhu College JHOREHAT, P.O.: ANDUL-MOURI, HOWRAH-711302 **BLOCK – SANKRAIL, SUB-DIVISION – HOWRAH SADAR** (NAAC ACCREDITED) Website: pjc.ac.in Date **Ref No.** PJC/....../20...... ..... 15.Item of Infrastructure 450 400 350 300 250 200 150