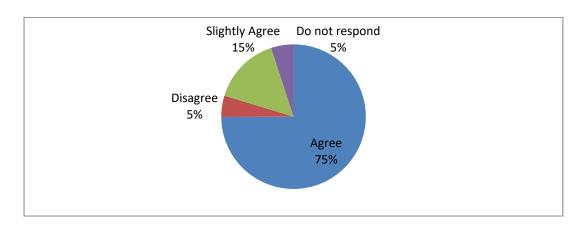

### **STUDENT FEEDBACK (Total Respondents = 1452)**

1. The faculty can create interest in the minds of the students

2. The faculty delivers lecture that students can easily follow in the class

ESTD: 1964