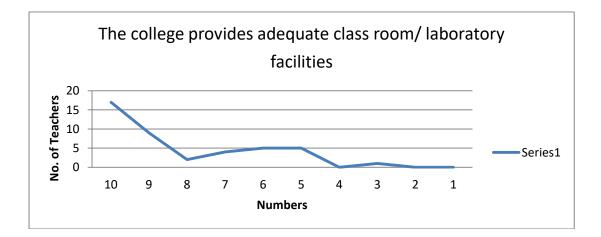

rabhu Jagatbandhu College

ESTD: 1964

JHOREHAT, P.O.: ANDUL-MOURI, HOWRAH-711302 BLOCK – SANKRAIL, SUB-DIVISION – HOWRAH SADAR

(NAAC ACCREDITED)

Website: pjc.ac.in

.....

Date

### 33.Process of form fill up



#### 34. Process of Kanyasree Scholarship



## Prabhu Jagatbandhu College

JHOREHAT, P.O.: ANDUL-MOURI, HOWRAH-711302 BLOCK – SANKRAIL, SUB-DIVISION – HOWRAH SADAR (NAAC ACCREDITED) Website: pjc.ac.in

**Ref No.** PJC/...... /20......

Date

#### **TEACHER'S FEEDBACK (Total Respondents = 43)**

#### 1. The administration is attentive to the needs of the teachers



2. The administration is attentive to the needs of the students.



ESTD: 1964



3. The teachers are encouraged in their academic pursuits



#### 4. The college provides adequate class room/ laboratory facilities



# Prabhu Jagatbandhu College

ESTD: 1964

JHOREHAT, P.O.: ANDUL-MOURI, HOWRAH-711302 BLOCK – SANKRAIL, SUB-DIVISION – HOWRAH SADAR (NAAC ACCREDITED) Website: pjc.ac.in

.....

Date

#### 5. The College provide adequate WIFI and library facility



### **ALUMNI FEEDBACK (Total Repondents = 6)**

1. The college helps in grooming the overall development of the student



# Prabhu Jagatbandhu College

ESTD: 1964

JHOREHAT, P.O.: ANDUL-MOURI, HOWRAH-711302 BLOCK – SANKRAIL, SUB-DIVISION – HOWRAH SADAR (NAAC ACCREDITED) Website: pjc.ac.in

Date

#### 2. Teachers and staff attend to the needs of the students



#### 3. The academic atmosphere of the college is good



# Prabhu Jagatbandhu College

ESTD: 1964

JHOREHAT, P.O.: ANDUL-MOURI, HOWRAH-711302 BLOCK – SANKRAIL, SUB-DIVISION – HOWRAH SAD