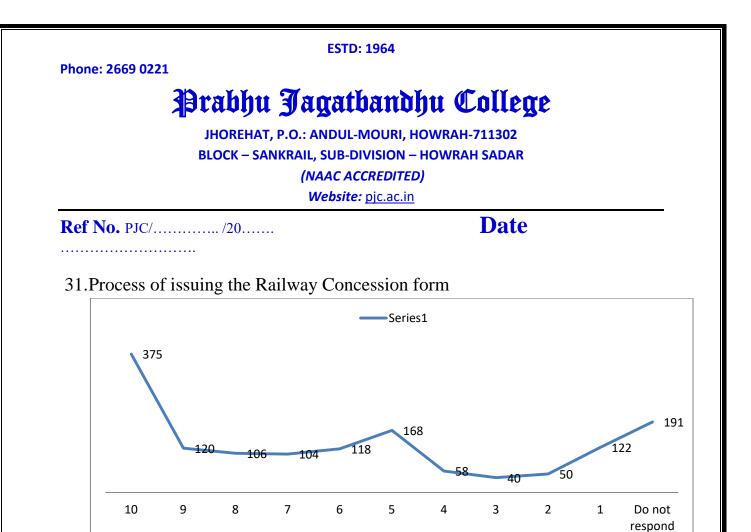

design and

Agree 81%

14. The examination system followed by the affiliating University is effective and regular.



ESTD: 1964 Phone: 2669 0221 Prabhu Jagatbandhu College JHOREHAT, P.O.: ANDUL-MOURI, HOWRAH-711302 **BLOCK – SANKRAIL, SUB-DIVISION – HOWRAH SADAR** (NAAC ACCREDITED) Website: pjc.ac.in Date **Ref No.** PJC/....../20...... ..... 15.Item of Infrastructure 450 400 350 300 250 200 150

1

6

 $\mathfrak{S}$ 

0

z

θ

9

\$

#### 16.Class Rooms

100 50 0



Series1

Donotrespond

r



#### 17. Library



#### 18. Canteen







### 20.Drinking water







#### 22.Internet facilities







#### 24. Security within College premises





respond

Do not

26.Cleanliness of the College







#### 28.Dealing with the students





#### 30.Certificate issuing procedure



respond



#### 32. Process of Admission in the College





### Prabhu Jagatbandhu College

ESTD: 1964

JHOREHAT, P.O.: ANDUL-MOURI, HOWRAH-711302 BLOCK – SANKRAIL, SUB-DIVISION – HOWRAH SADAR

(NAAC ACCREDITED)

Website: pjc.ac.in

.....

Date

### 33.Process of form fill up



#### 34. Process of Kanyasree Scholarship



## Prabhu Jagatbandhu College

JHOREHAT, P.O.: ANDUL-MOURI, HOWRAH-711302 BLOCK – SANKRAIL, SUB-DIVISION – HOWRAH SADAR (NAAC ACCREDITED) Website: pjc.ac.in

**Ref No.** PJC/...... /20......

Date

#### **TEACHER'S FEEDBACK (Total Respondents = 43)**

#### 1. The administration is attentive to the needs of the teachers



2. The administration is attentive to the needs of the students.



ESTD: 1964



3. The teachers are encouraged in their academic pursuits



#### 4. The coll