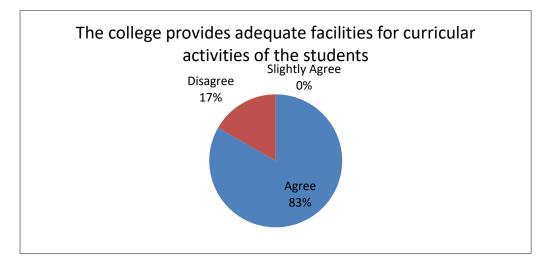

# Prabhu Jagatbandhu College

ESTD: 1964

JHOREHAT, P.O.: ANDUL-MOURI, HOWRAH-711302 BLOCK – SANKRAIL, SUB-DIVISION – HOWRAH SADAR (NAAC ACCREDITED) Website: pjc.ac.in

Date

4. The college provides adequate facilities for curricular activities of the students.