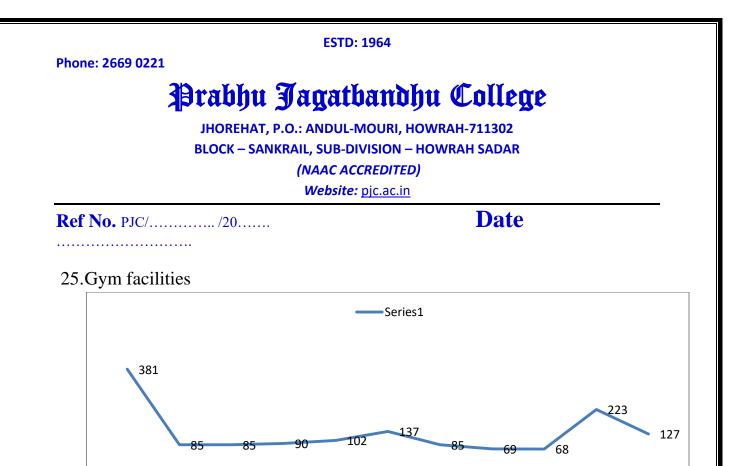

#### 24. Security within College premises

respond

Do not

26.Cleanliness of the College