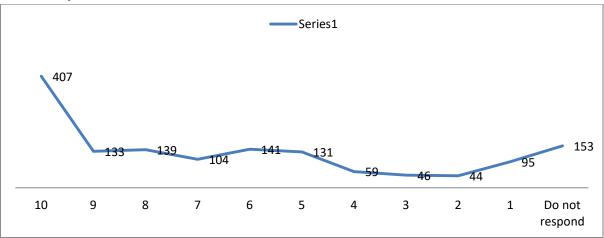

#### 7. The faculty is regular in taking the allotted classes in time

8. The faculty is sincere and committed

#### 10. The faculty takes classes with the help of computers/internet etc