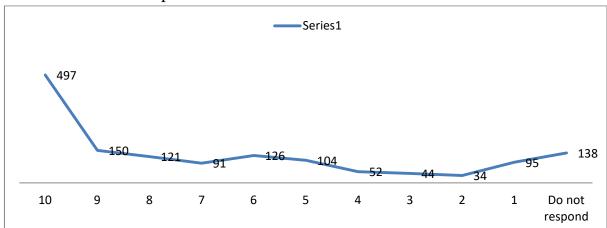

### **STUDENT FEEDBACK (Total Respondents = 1452)**

1. The faculty can create interest in the minds of the students

2. The faculty delivers lecture that students can easily follow in the class

ESTD: 1964

ESTD: 1964 Phone: 2669 0221 **Drabbu Jagatbandhu College** JHOREHAT, P.O.: ANDUL-MOURI, HOWRAH-711302 BLOCK – SANKRAIL, SUB-DIVISION – HOWRAH SADAR (NAAC ACCREDITED) Website: pjc.ac.in **Date** 

.....

3. The faculty discusses deep into the topic often beyond the syllabus