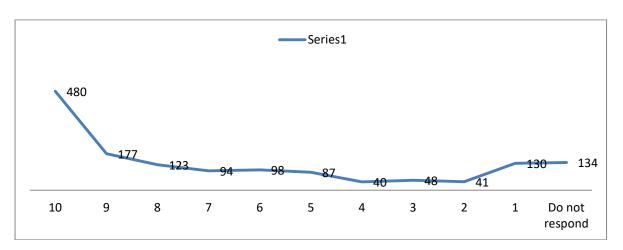

#### 7. The faculty is regular in taking the allotted classes in time

8. The faculty is sincere and committed

#### 10. The faculty takes classes with the help of computers/internet etc