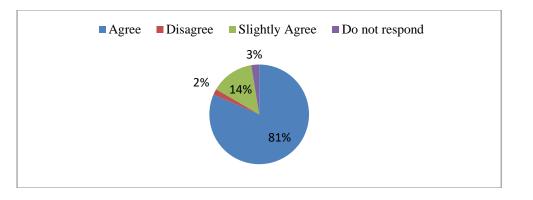

#### 11. The faculty takes extra classes whenever necessary for the students

development of curriculum is effective Slightly Agree Do not respond Disagree 2% Agree 78%

13. The system followed by the affiliating University for the design and

Agree 81%

14. The examination system followed by the affiliating University is effective and regular.

ESTD: 1964 Phone: 2669 0221 Prabhu Jagatbandhu College JHOREHAT, P.O.: ANDUL-MOURI, HOWRAH-711302 **BLOCK – SANKRAIL, SUB-DIVISION – HOWRAH SADAR** (NAAC ACCREDITED) Website: pjc.ac.in Date **Ref No.** PJC/....../20...... ..... 15.Item of Infrastructure 450 400 350 300 250 200 150