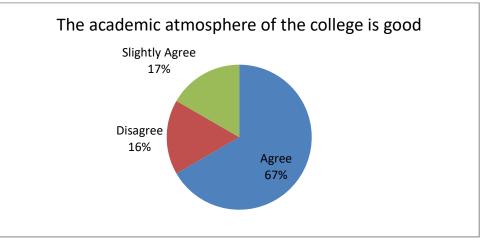

he teachers are encouraged in their academic pursuits



#### 4. The college provides adequate class room/ laboratory facilities



# Prabhu Jagatbandhu College

ESTD: 1964

JHOREHAT, P.O.: ANDUL-MOURI, HOWRAH-711302 BLOCK – SANKRAIL, SUB-DIVISION – HOWRAH SADAR (NAAC ACCREDITED) Website: pjc.ac.in

.....

Date

#### 5. The College provide adequate WIFI and library facility



### **ALUMNI FEEDBACK (Total Repondents = 6)**

1. The college helps in grooming the overall development of the student



# Prabhu Jagatbandhu College

ESTD: 1964

JHOREHAT, P.O.: ANDUL-MOURI, HOWRAH-711302 BLOCK – SANKRAIL, SUB-DIVISION – HOWRAH SADAR (NAAC ACCREDITED) Website: pjc.ac.in

Date

#### 2. Teachers and staff attend to the needs of the students



#### 3. The academic atmosphere of the college is good



# Prabhu Jagatbandhu College

ESTD: 1964

JHOREHAT, P.O.: ANDUL-MOURI, HOWRAH-711302 BLOCK – SANKRAIL, SUB-DIVISION – HOWRAH SADAR (NAAC ACCREDITED) Website: pjc.ac.in

Date

4. The college provides adequate facilities for curricular activities of the students.



#### 5. The College helps in development of the locality



# Prabhu Jagatbandhu College

JHOREHAT, P.O.: ANDUL-MOURI, HOWRAH-711302 BLOCK – SANKRAIL, SUB-DIVISION – HOWRAH SADAR (NAAC ACCREDITED) Website: pjc.ac.in

**Ref No.** PJC/...... /20......

Date

### **EMPLOYER'S FEEDBACK**

| Sl. No. | Feedback questions                                                 | Numbers |
|---------|--------------------------------------------------------------------|---------|
| 1       | The students cooperate and help the administration