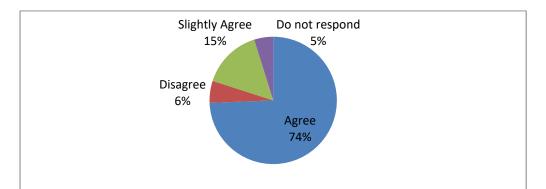

#### 10. The faculty takes classes with the help of computers/internet etc

#### 11. The faculty takes extra classes whenever necessary for the students

development of curriculum is effective Slightly Agree Do not respond Disagree 2% Agree 78%

13. The system followed by the affiliating University for the design and