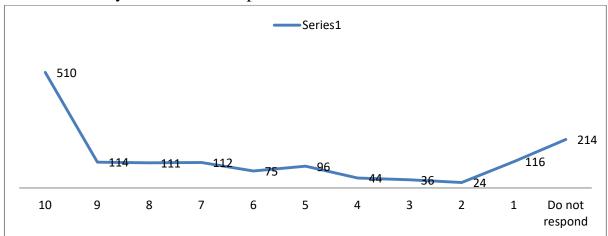

4. The faculty gives special counselling to students before their examination

5. The faculty has designed regular assignments / class tests /oral tests

6. The faculty helps the students outside the classroom

#### 7. The faculty is regular in taking the allotted classes in time

8. The faculty is sincere and committed