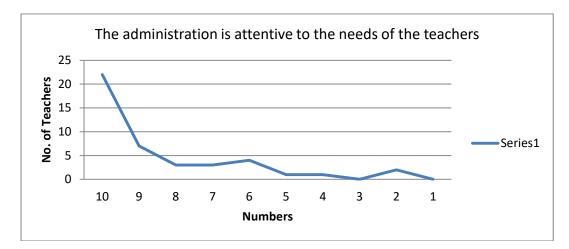

#### **TEACHER'S FEEDBACK (Total Respondents = 43)**

#### 1. The administration is attentive to the needs of the teachers

2. The administration is attentive to the needs of the students.

ESTD: 1964

3. The teachers are encouraged in their academic pursuits