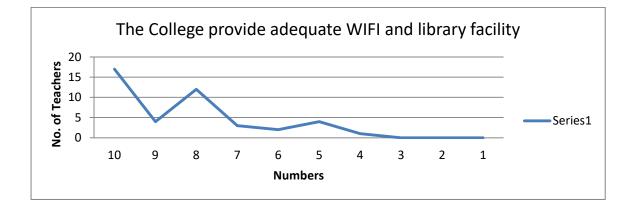

olarship



## Prabhu Jagatbandhu College

JHOREHAT, P.O.: ANDUL-MOURI, HOWRAH-711302 BLOCK – SANKRAIL, SUB-DIVISION – HOWRAH SADAR (NAAC ACCREDITED) Website: pjc.ac.in

**Ref No.** PJC/...... /20......

Date

#### **TEACHER'S FEEDBACK (Total Respondents = 43)**

#### 1. The administration is attentive to the needs of the teachers



2. The administration is attentive to the needs of the students.



ESTD: 1964



3. The teachers are encouraged in their academic pursuits



#### 4. The college provides adequate class room/ laboratory facilities



# Prabhu Jagatbandhu College

ESTD: 1964

JHOREHAT, P.O.: ANDUL-MOURI, HOWRAH-711302 BLOCK – SANKRAIL, SUB-DIVISION – HOWRAH SADAR (NAAC ACCREDITED) Website: pjc.ac.in

.....

Date

#### 5. The College provide adequate WIFI and library facility



### **ALUMNI FEEDBACK (Total Repondents = 6)**

1. The college helps in grooming the overall development of the student



# Prabhu Jagatbandhu College

ESTD: 1964

JHOREHAT, P.O.: ANDUL-MOURI, HOWRAH-711302 BLOCK – SANKRAIL, SUB-DIVISION – HOWRAH SADAR (NAAC ACCREDITED) Website: pjc.ac.in

Date

#### 2. Teachers and staff attend to the needs of the students



#### 3. The academic atmosphere of the college is good



# Prabhu Jagatbandhu College

ESTD: 1964

JHOREHAT, P.O.: ANDUL-MOURI, HOWRAH-711302 BLOCK – SANKRAIL, SUB-DIVISION – HOWRAH SADAR (NAAC ACCREDITED) Website: pjc.ac.in

Date

4. The college provides adequate facilities for curricular activities of the students.



#### 5. The College helps in development of the locality



# Prabhu Jagatbandhu College

JHOREHAT, P.O.: ANDUL