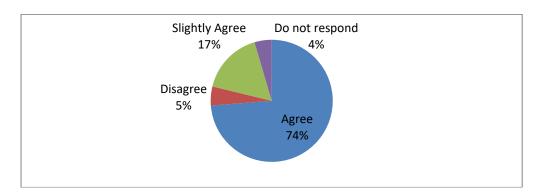

#### 1. The administration is attentive to the needs of the teachers

2. The administration is attentive to the needs of the students.

ESTD: 1964

3. The teachers are encouraged in their academic pursuits