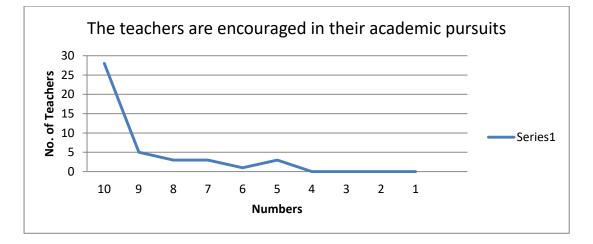

#### 1. The administration is attentive to the needs of the teachers

2. The administration is attentive to the needs of the students.

ESTD: 1964

3. The teachers are encouraged in their academic pursuits