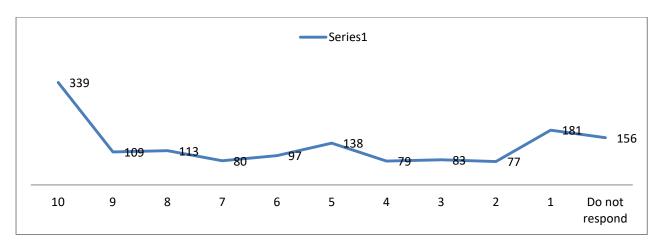

#### 11. The faculty takes extra classes whenever necessary for the students

development of curriculum is effective Slightly Agree Do not respond Disagree 2% Agree 78%

13. The system followed by the affiliating University for the design and

Agree 81%

14. The examination system followed by the affiliating University is effective and regular.

ESTD: 1964 Phone: 2669 0221 Prabhu Jagatbandhu College JHOREHAT, P.O.: ANDUL-MOURI, HOWRAH-711302 **BLOCK – SANKRAIL, SUB-DIVISION – HOWRAH SADAR** (NAAC ACCREDITED) Website: pjc.ac.in Date **Ref No.** PJC/....../20...... ..... 15.Item of Infrastructure 450 400 350 300 250 200 150