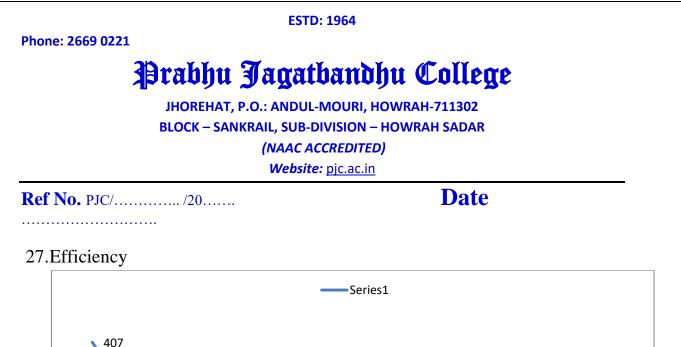

respond Disagree 2% Agree 78%

13. The system followed by the affiliating University for the design and

Agree 81%

14. The examination system followed by the affiliating University is effective and regular.



ESTD: 1964 Phone: 2669 0221 Prabhu Jagatbandhu College JHOREHAT, P.O.: ANDUL-MOURI, HOWRAH-711302 **BLOCK – SANKRAIL, SUB-DIVISION – HOWRAH SADAR** (NAAC ACCREDITED) Website: pjc.ac.in Date **Ref No.** PJC/....../20...... ..... 15.Item of Infrastructure 450 400 350 300 250 200 150

1

6

 $\mathfrak{S}$ 

0

z

θ

9

\$

#### 16.Class Rooms

100 50 0



Series1

Donotrespond

r



#### 17. Library



#### 18. Canteen







### 20.Drinking water







#### 22.Internet facilities







#### 24. Security within College premises





respond

Do not

26.Cleanliness of the College







#### 28.Dealing with the students





#### 30.Certificate issuing procedure



respond



#### 32. Process of Admission in the College





### Prabhu Jagatbandhu College

ESTD: 1964

JHOREHAT, P.O.: ANDUL-MOURI, HOWRAH-711302 BLOCK – SANKRAIL, SUB-DIVISION – HOWRAH SADAR

(NAAC ACCREDITED)

Website: pjc.ac.in

.....

Date

### 33.Process of form fill up



#### 34. Process of Kanyasree Scholarship



## Prabhu Jagatbandhu College

JHOREHAT, P.O.: ANDUL-MOURI, HOWRAH-711302 BLOCK – SANKRAIL, SUB-DIVISION – HOWRAH SADAR (NAAC ACCREDITED) Website: pjc.ac.in

**Ref No.** PJC/...... /20......

Date

#### **TEACHER'S FEEDBACK (Total Respondents = 43)**

#### 1. The administration is attentive to the needs of the teachers



2. The administration is attentive to the needs of the students.