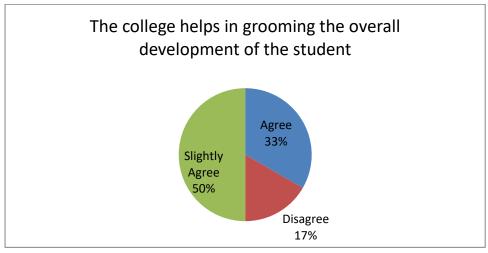

### **ALUMNI FEEDBACK (Total Repondents = 6)**

1. The college helps in grooming the overall development of the student