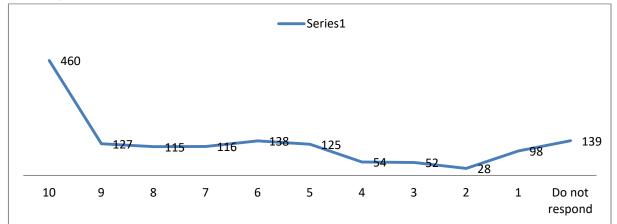

4. The faculty gives special counselling to students before their examination

5. The faculty has designed regular assignments / class tests /oral tests

6. The faculty helps the students outside the classroom

#### 7. The faculty is regular in taking the allotted classes in time

8. The faculty is sincere and committed