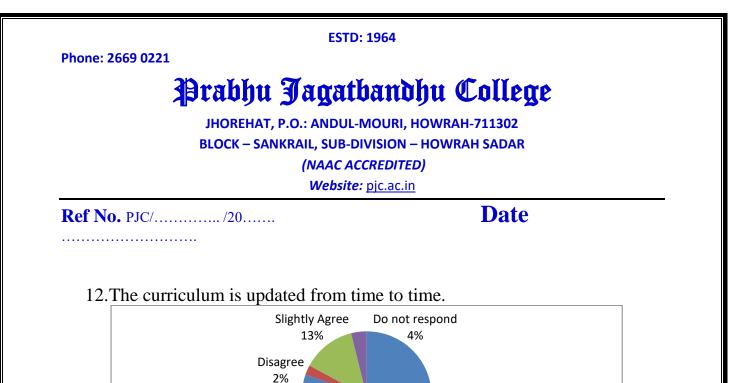

#### 11. The faculty takes extra classes whenever necessary for the students

development of curriculum is effective Slightly Agree Do not respond Disagree 2% Agree 78%

13. The system followed by the affiliating University for the design and